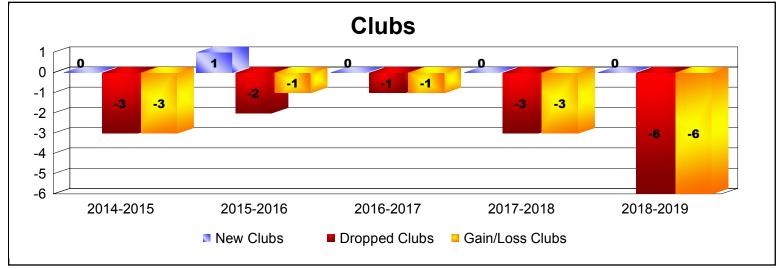

District 336 C
As of June 2019 Cumulative

| Year      | New<br>Clubs | Dropped<br>Clubs | Gain/<br>Loss<br>Clubs | New<br>Members | Charter<br>Members | Reinstate<br>Members | Transfer<br>Members | Total<br>Member<br>Added | Total<br>Members<br>Dropped | Gain/<br>Loss<br>Members |
|-----------|--------------|------------------|------------------------|----------------|--------------------|----------------------|---------------------|--------------------------|-----------------------------|--------------------------|
| 2014-2015 | 0            | -3               | -3                     | 232            | 0                  | 2                    | 39                  | 273                      | -330                        | -57                      |
| 2015-2016 | 1            | -2               | -1                     | 624            | 22                 | 3                    | 28                  | 677                      | -416                        | 261                      |
| 2016-2017 | 0            | -1               | -1                     | 274            | 4                  | 18                   | 1                   | 297                      | -360                        | -63                      |
| 2017-2018 | 0            | -3               | -3                     | 259            | 0                  | 2                    | 8                   | 269                      | -305                        | -36                      |
| 2018-2019 | 0            | -6               | -6                     | 240            | 0                  | 6                    | 6                   | 252                      | -380                        | -128                     |
| Average   | 0            | -3               | -3                     | 326            | 5                  | 6                    | 16                  | 354                      | -358                        | -5                       |