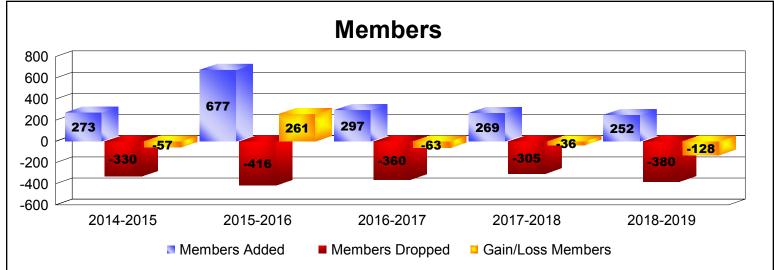

District 336 C
As of June 2019 Cumulative

| Year      | New<br>Clubs | Dropped<br>Clubs | Gain/<br>Loss<br>Clubs | New<br>Members | Charter<br>Members | Reinstate<br>Members | Transfer<br>Members | Total<br>Member<br>Added | Total<br>Members<br>Dropped | Gain/<br>Loss<br>Members |
|-----------|--------------|------------------|------------------------|----------------|--------------------|----------------------|---------------------|--------------------------|-----------------------------|--------------------------|
| 2014-2015 | 0            | -3               | -3                     | 232            | 0                  | 2                    | 39                  | 273                      | -330                        | -57                      |
| 2015-2016 | 1            | -2               | -1                     | 624            | 22                 | 3                    | 28                  | 677                      | -416                        | 261                      |
| 2016-2017 | 0            | -1               | -1                     | 274            | 4                  | 18                   | 1                   | 297                      | -360                        | -63                      |
| 2017-2018 | 0            | -3               | -3                     | 259            | 0                  | 2                    | 8                   | 269                      | -305                        | -36                      |
| 2018-2019 | 0            | -6               | -6                     | 240            | 0                  | 6                    | 6                   | 252                      | -380                        | -128                     |
| Average   | 0            | -3               | -3                     | 326            | 5                  | 6                    | 16                  | 354                      | -358                        | -5                       |